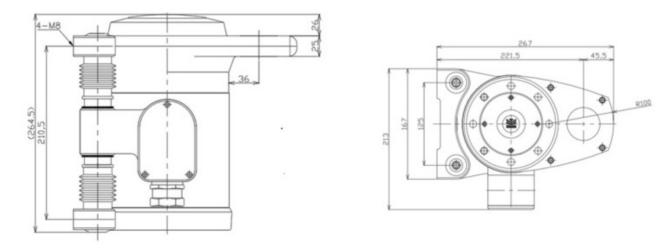

## **CDK-R (Top seller worldwide)**

CDK-R, our most sold tip dresser, is developed for long-term operation in the automotive industry. Powered by a 1000W strong motor, Kyokutoh's tip dresser is a guarantor for reliability and quality.

## **Auto Tip Dressers**

- Simultaneous dressing of the upper and lower electrodes with long-lasting KTW cutter reduces dressing time and ensures alignment of the face after dressing.
- High torque, high-speed rotation. (1 sec. dressing)
- Included balancer unit reduces the load on the welding gun and the dresser.
- Proximity sensor for rotation confirmation (optional).
- Splash proof construction for terminal box.
- Corresponds to international safety standards CCC & CE.