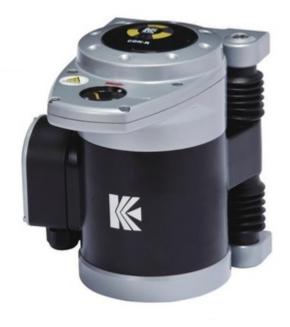

## **CDK-R (Top seller worldwide)**

CDK-R, our most sold tip dresser, is developed for long-term operation in the automotive industry. Powered by a 1000W strong motor, Kyokutoh's tip dresser is a guarantor for reliability and quality.

## **Auto Tip Dressers**

- Simultaneous dressing of the upper and lower electrodes with long-lasting KTW cutter reduces dressing time and ensures alignment of the face after dressing.
- High torque, high-speed rotation. (1 sec. dressing)
- Included balancer unit reduces the load on the welding gun and the dresser.
- Proximity sensor for rotation confirmation (optional).
- Splash proof construction for terminal box.
- Corresponds to international safety standards CCC & CE.