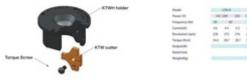

## **Auto Tip Dressers**

- Simultaneous dressing of the upper and lower electrodes with long-lasting KTW cutter reduces dressing time and ensures alignment of the face after dressing.
- High torque, high-speed rotation. (1 sec. dressing)
- Included balancer unit reduces the load on the welding gun and the dresser.
- Proximity sensor for rotation confirmation (optional).
- Splash proof construction for terminal box.
- Corresponds to international safety standards CCC & CE.